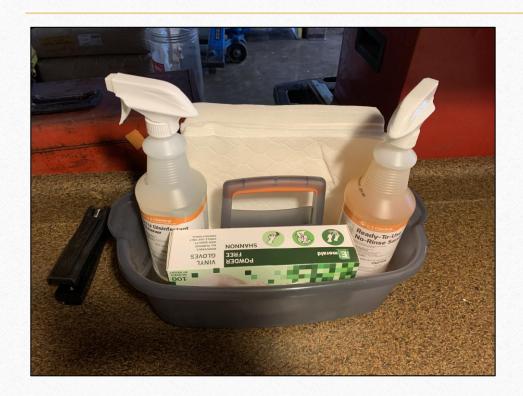

## Sanitizing

- Sanitizing staff go around on the hour
- Sanitizer at every exit, entrance, register, porta potties, wagons, animals