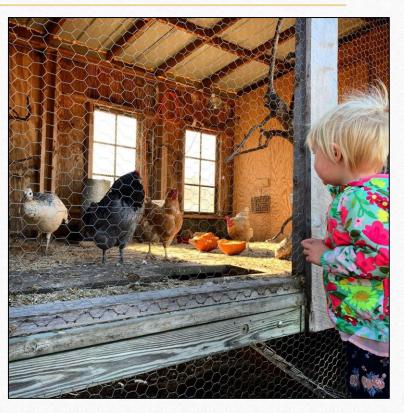

### Animals

- Customers could purchase feed cups at registers.
  - Handwash station and sanitizer near buy

Thanks,
Alicia Petrie
alicia@mytlf.com
www.mytlf.com