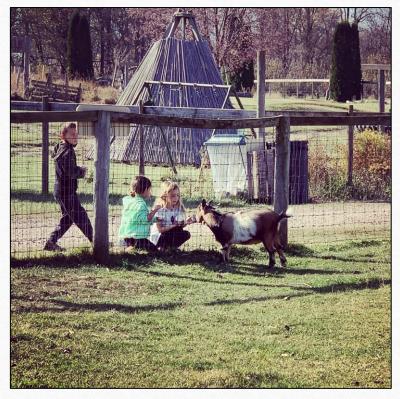

### Animals

- Customers could purchase feed cups at registers.
  - Handwash station and sanitizer near buy

Thanks,
Alicia Petrie
alicia@mytlf.com
www.mytlf.com