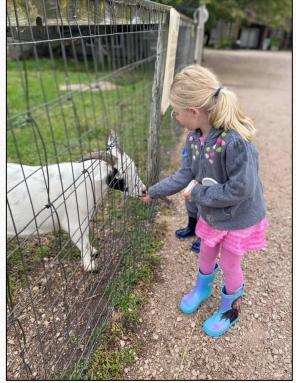

### Animals

- Customers could purchase feed cups at registers.
  - Handwash station and sanitizer near buy

Thanks,
Alicia Petrie
alicia@mytlf.com
www.mytlf.com