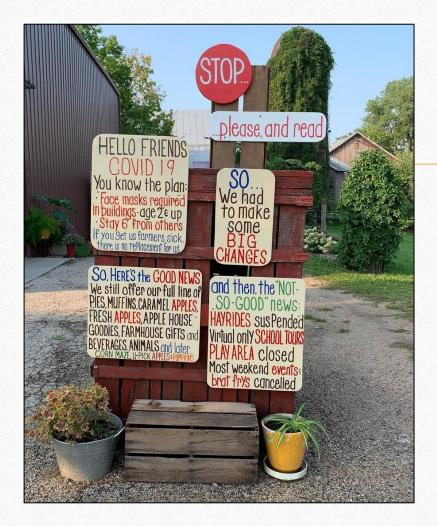

### COVID PRECAUTIONS

FOR THE LITTLE FARMER

Folks, we are all used to this by now, so lets keep being safe and respectful. We are following CDC guidelines

Steps we are taking to protect you, your family, and our farmers...

 No Playground or Kids garden
 No Weekend Hayride through the woods
 No on farm tours
 Limited people in buildings (masks required)

- No weekend entertainment
- 6 feet spacing (Like 6 pies between you

What are we going to do you ask? Other than make fun fall family memories...

- Corn maze still open
- Having EVERYDAY U-pick wagon rides out to the fields or
orchard once U-pick starts
- Animalsi We have fewer goats this year, but we still hav
some for you all to see & feed

- Online ordering & scheduled pick up - Weekend Farmhouse drink specials

- Virtual Tours - Weekend Brat Frys

- Outside space - Hand sanitizer everywhere

- All the free fall & bakery smells you would war